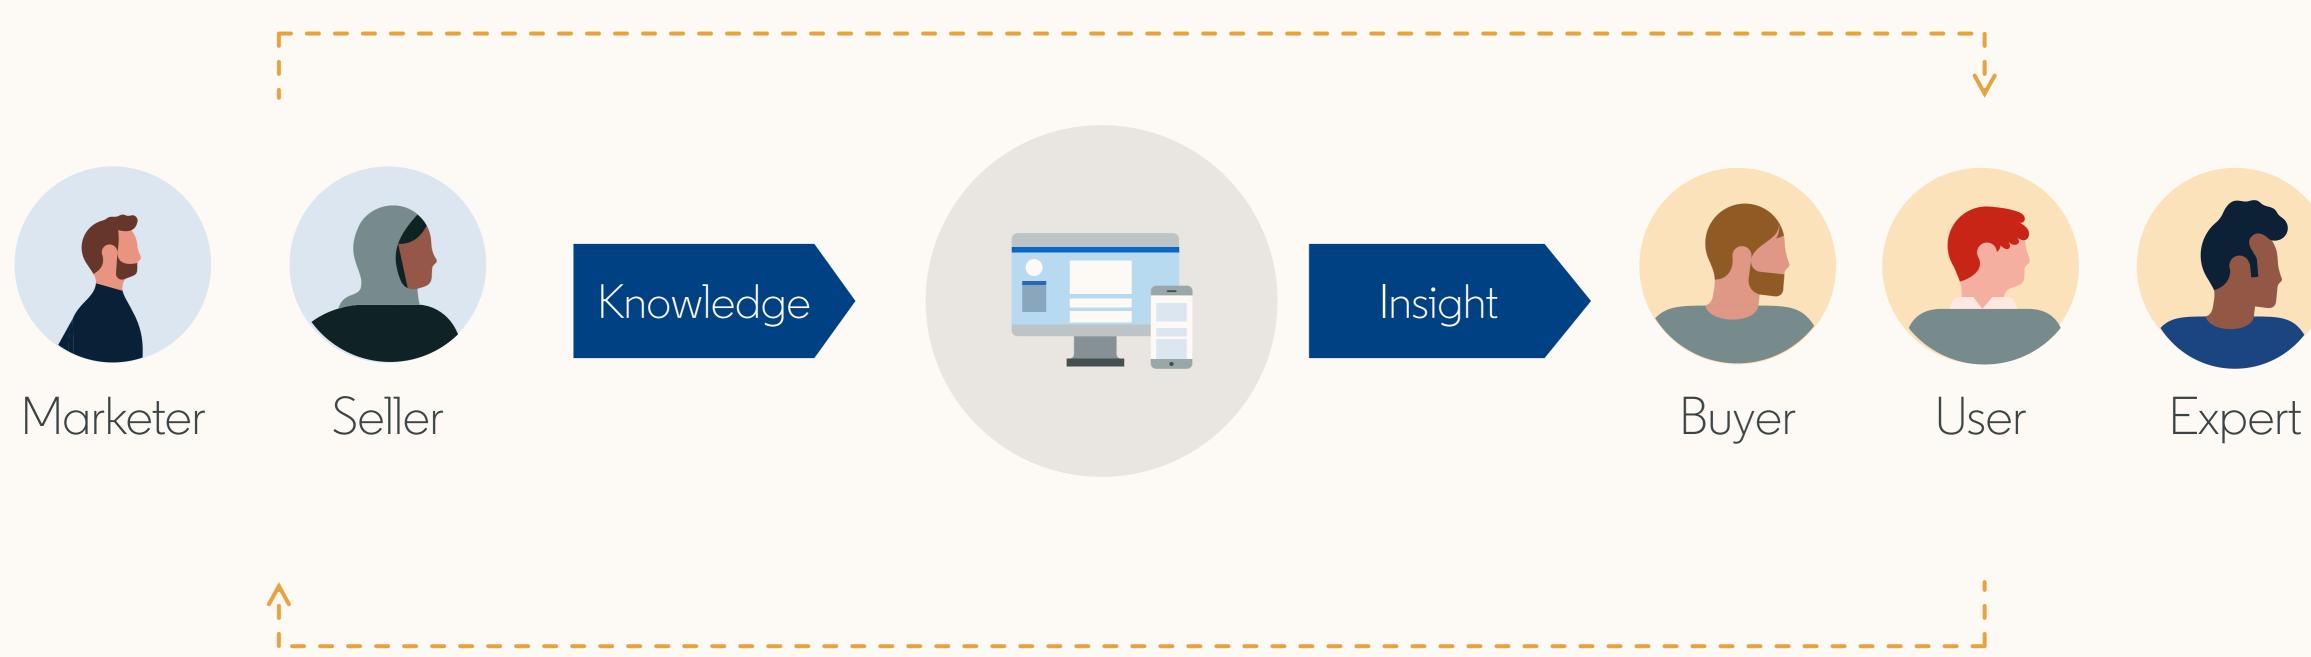

### Relationships create opportunity for members and customers

### Business 2 Business & Business 2 Customers