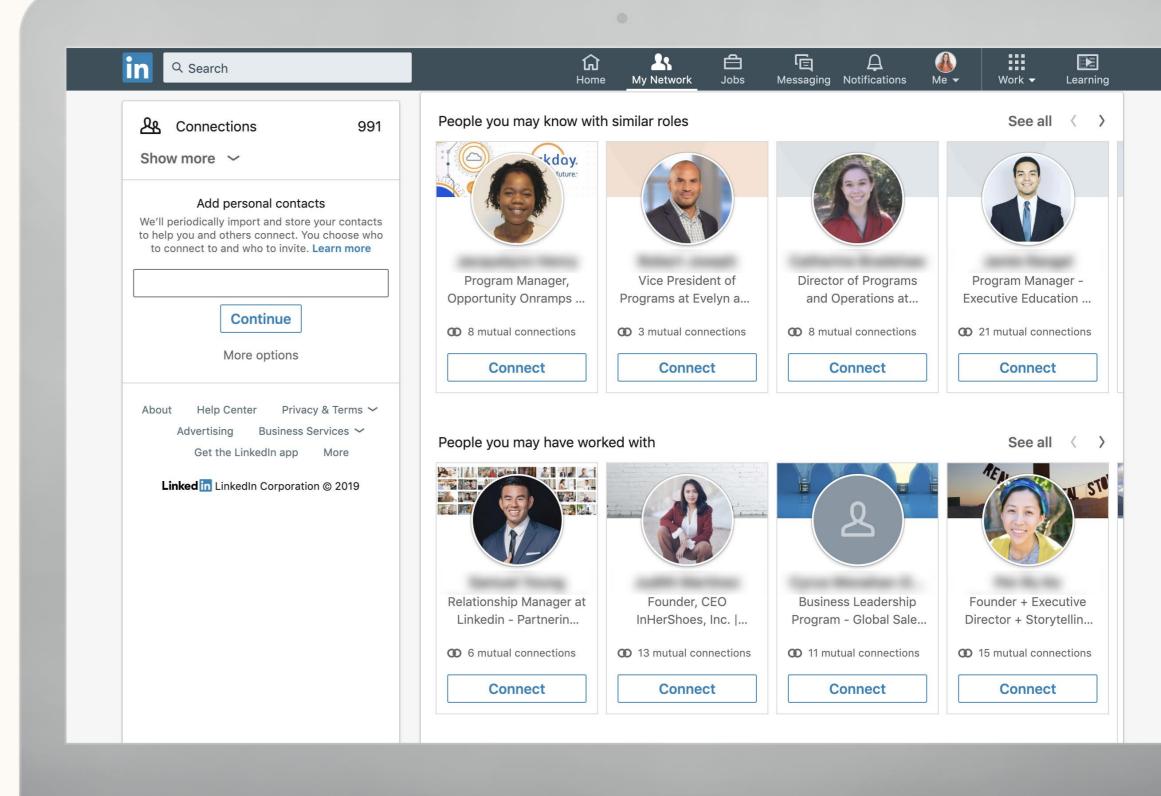

### **Discover** existing connections

Click "My Network" in the top navigation to find people you already know, including:

- Friends and family
- Current and former colleagues
- Current and former managers

Our "People you may know" feature improves over time as you build your network.