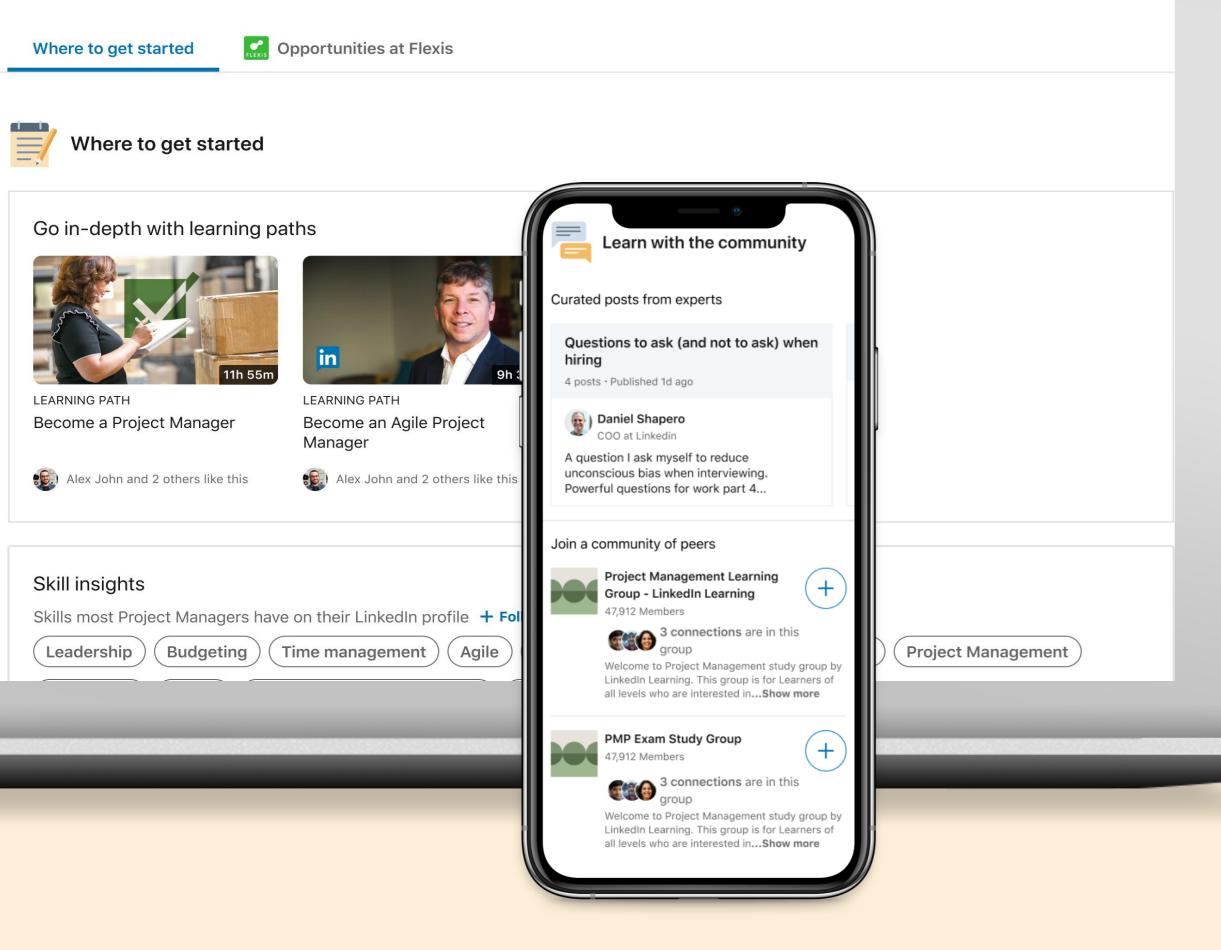

### Personalized Content Role Guides

- Enable learners to build the skills and knowledge they need to advance to specific roles at their company, based on data and insights from the world's largest professional network.
- Brings together the best of LinkedIn and LinkedIn Learning with courses, learning paths, common skills, communities from LinkedIn, posts from industry experience, and pre-certifications.
- Admins can customize skills associated with roles at their company, upload relevant content from their organization, and change role descriptions.

### Join groups

Find and join groups of professionals to give and get career help and resources by filtering for "Groups" using the search bar.

Consider joining groups for:

- Professionals in your industry
- Alumni of your school or training program