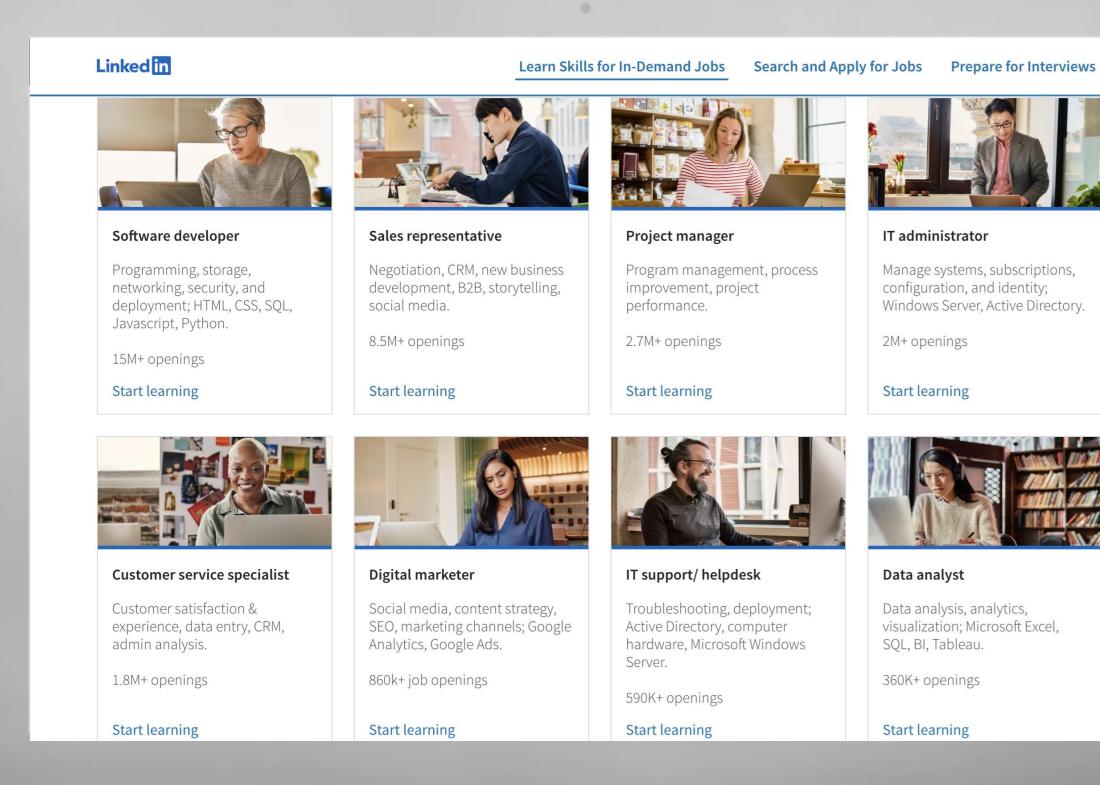

### Gain in-demand skills with LinkedIn Learning

Visit **opportunity.linkedin.com** to start developing your skills for free.

- We've identified 10 jobs that have the greatest number of job openings, steady growth over the last 4 years, pay a livable wage, and require skills that can be learned online.
- Learning paths teach skills for in-demand jobs including project manager, digital marketer, sales representative and more!