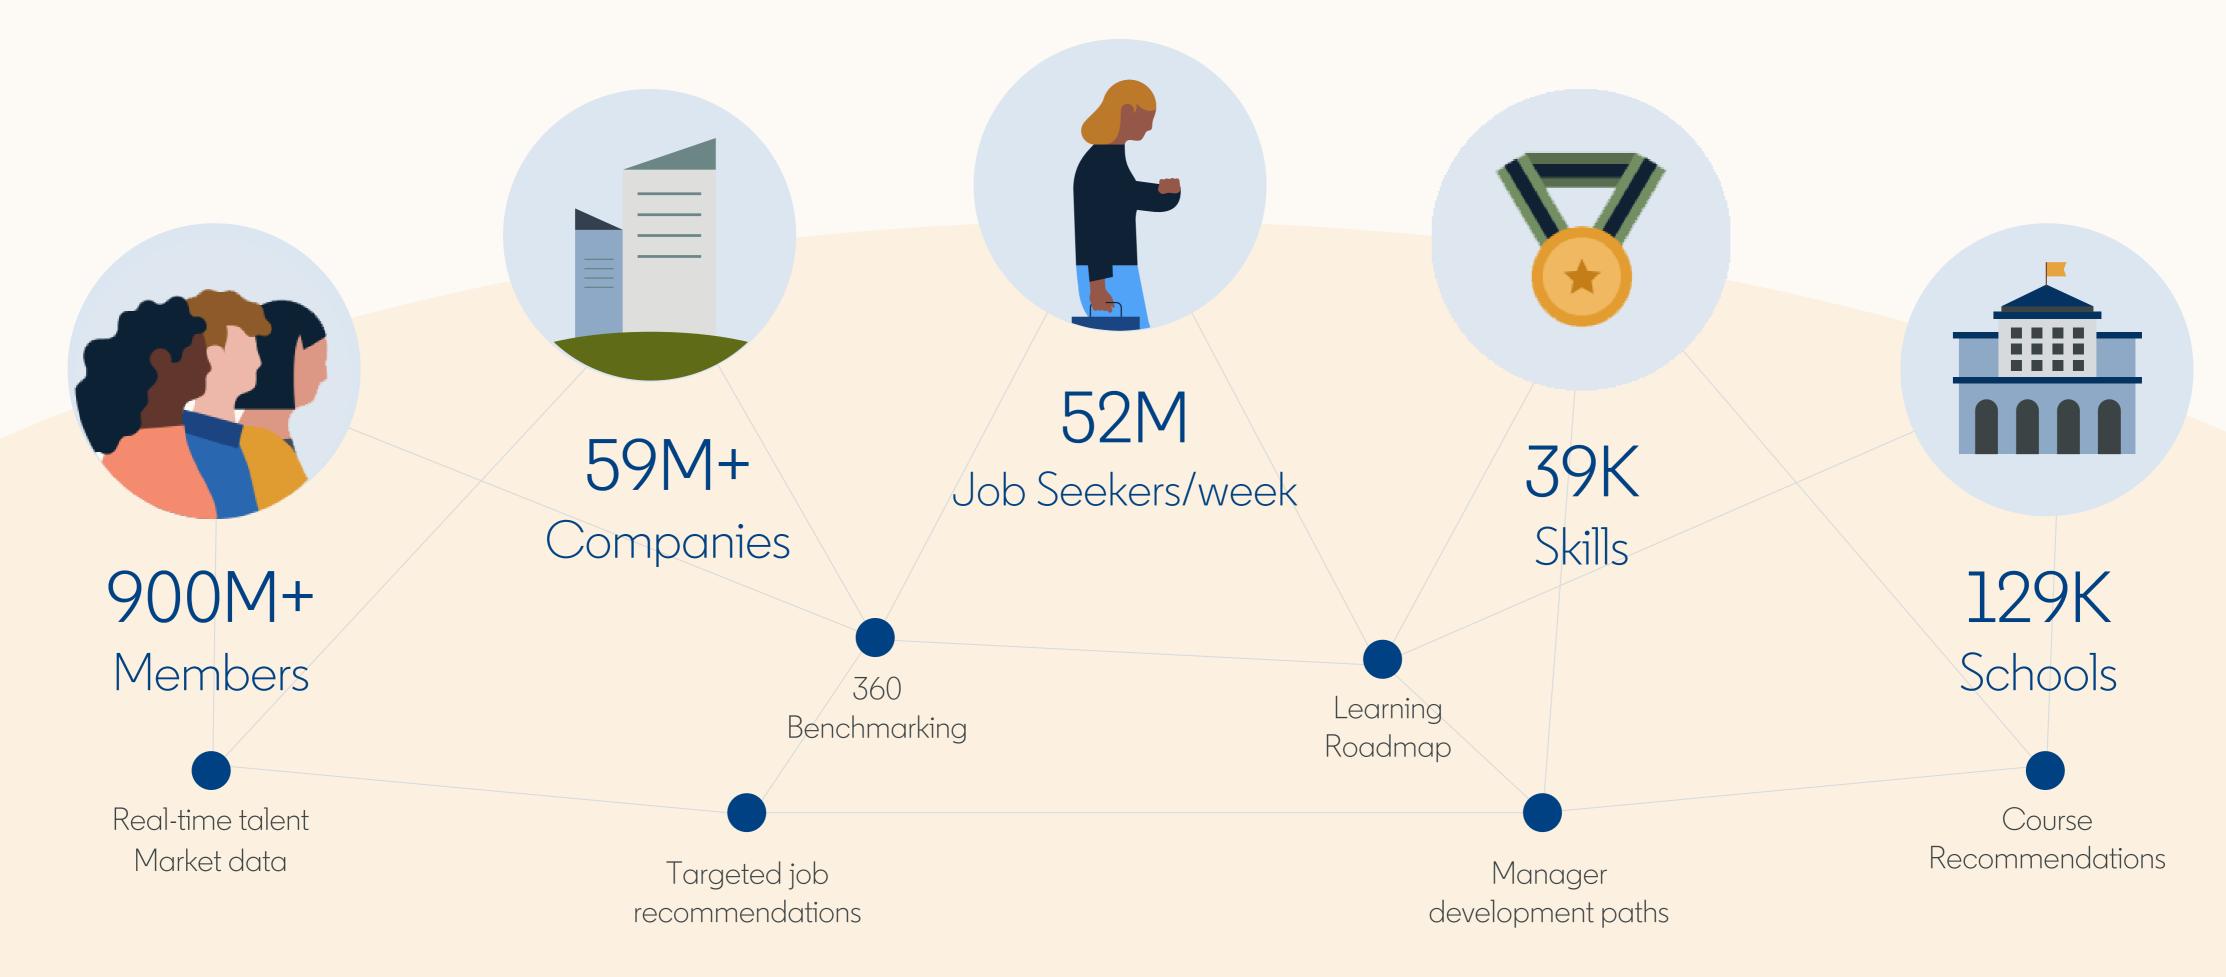

### Global impact of LinkedIn's ecosystem

### Member growth

3 new members per second **Hir**i 8 Hir

#### Hiring impact

8 Hires per minute

#### Skills developed

900k learners per week