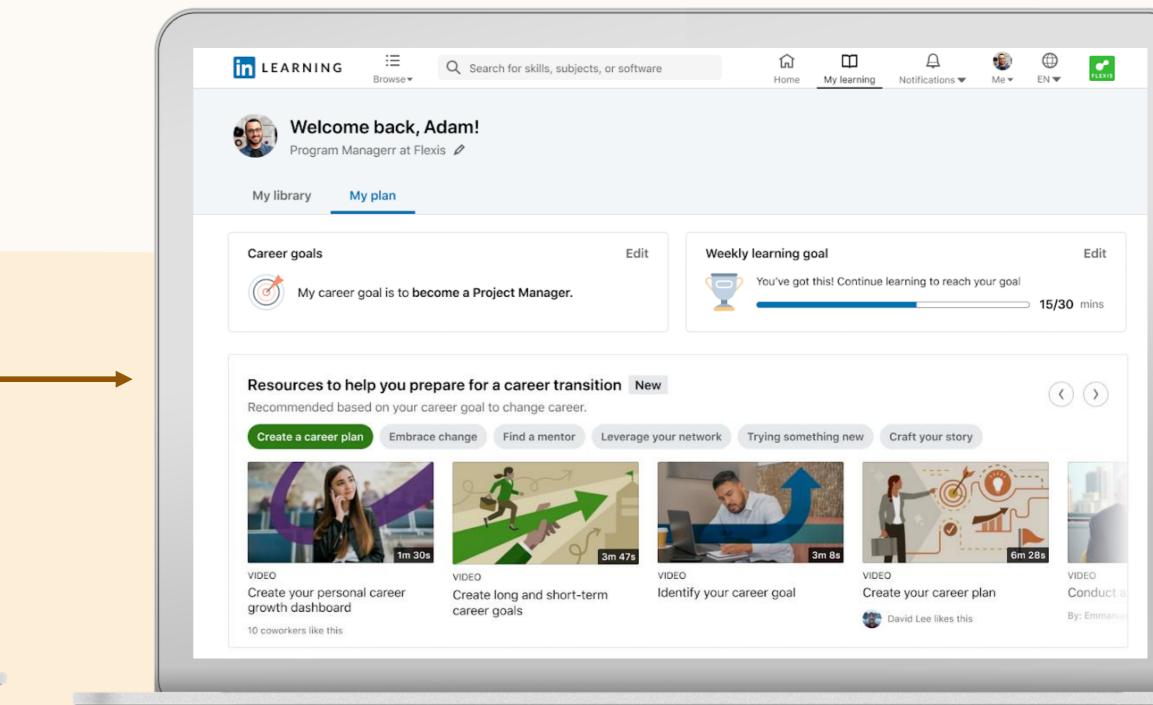

# After setting a career goal, learners will see new content within My Learning to empower them to achieve it.

Learners can pick between two career goals: grow in current role and change career paths. If they want to change paths, they will need to input the role name they want to transition to.

Linked in Learning

From there, they can click directly into relevant content, which will live in a new "My Plan" page on My Learning.

At launch, they will see a new module of career development content (ex/ create a career plan, find a mentor, etc.) based on their goal. In the future, this page will also house jobs at your company and Career Guides