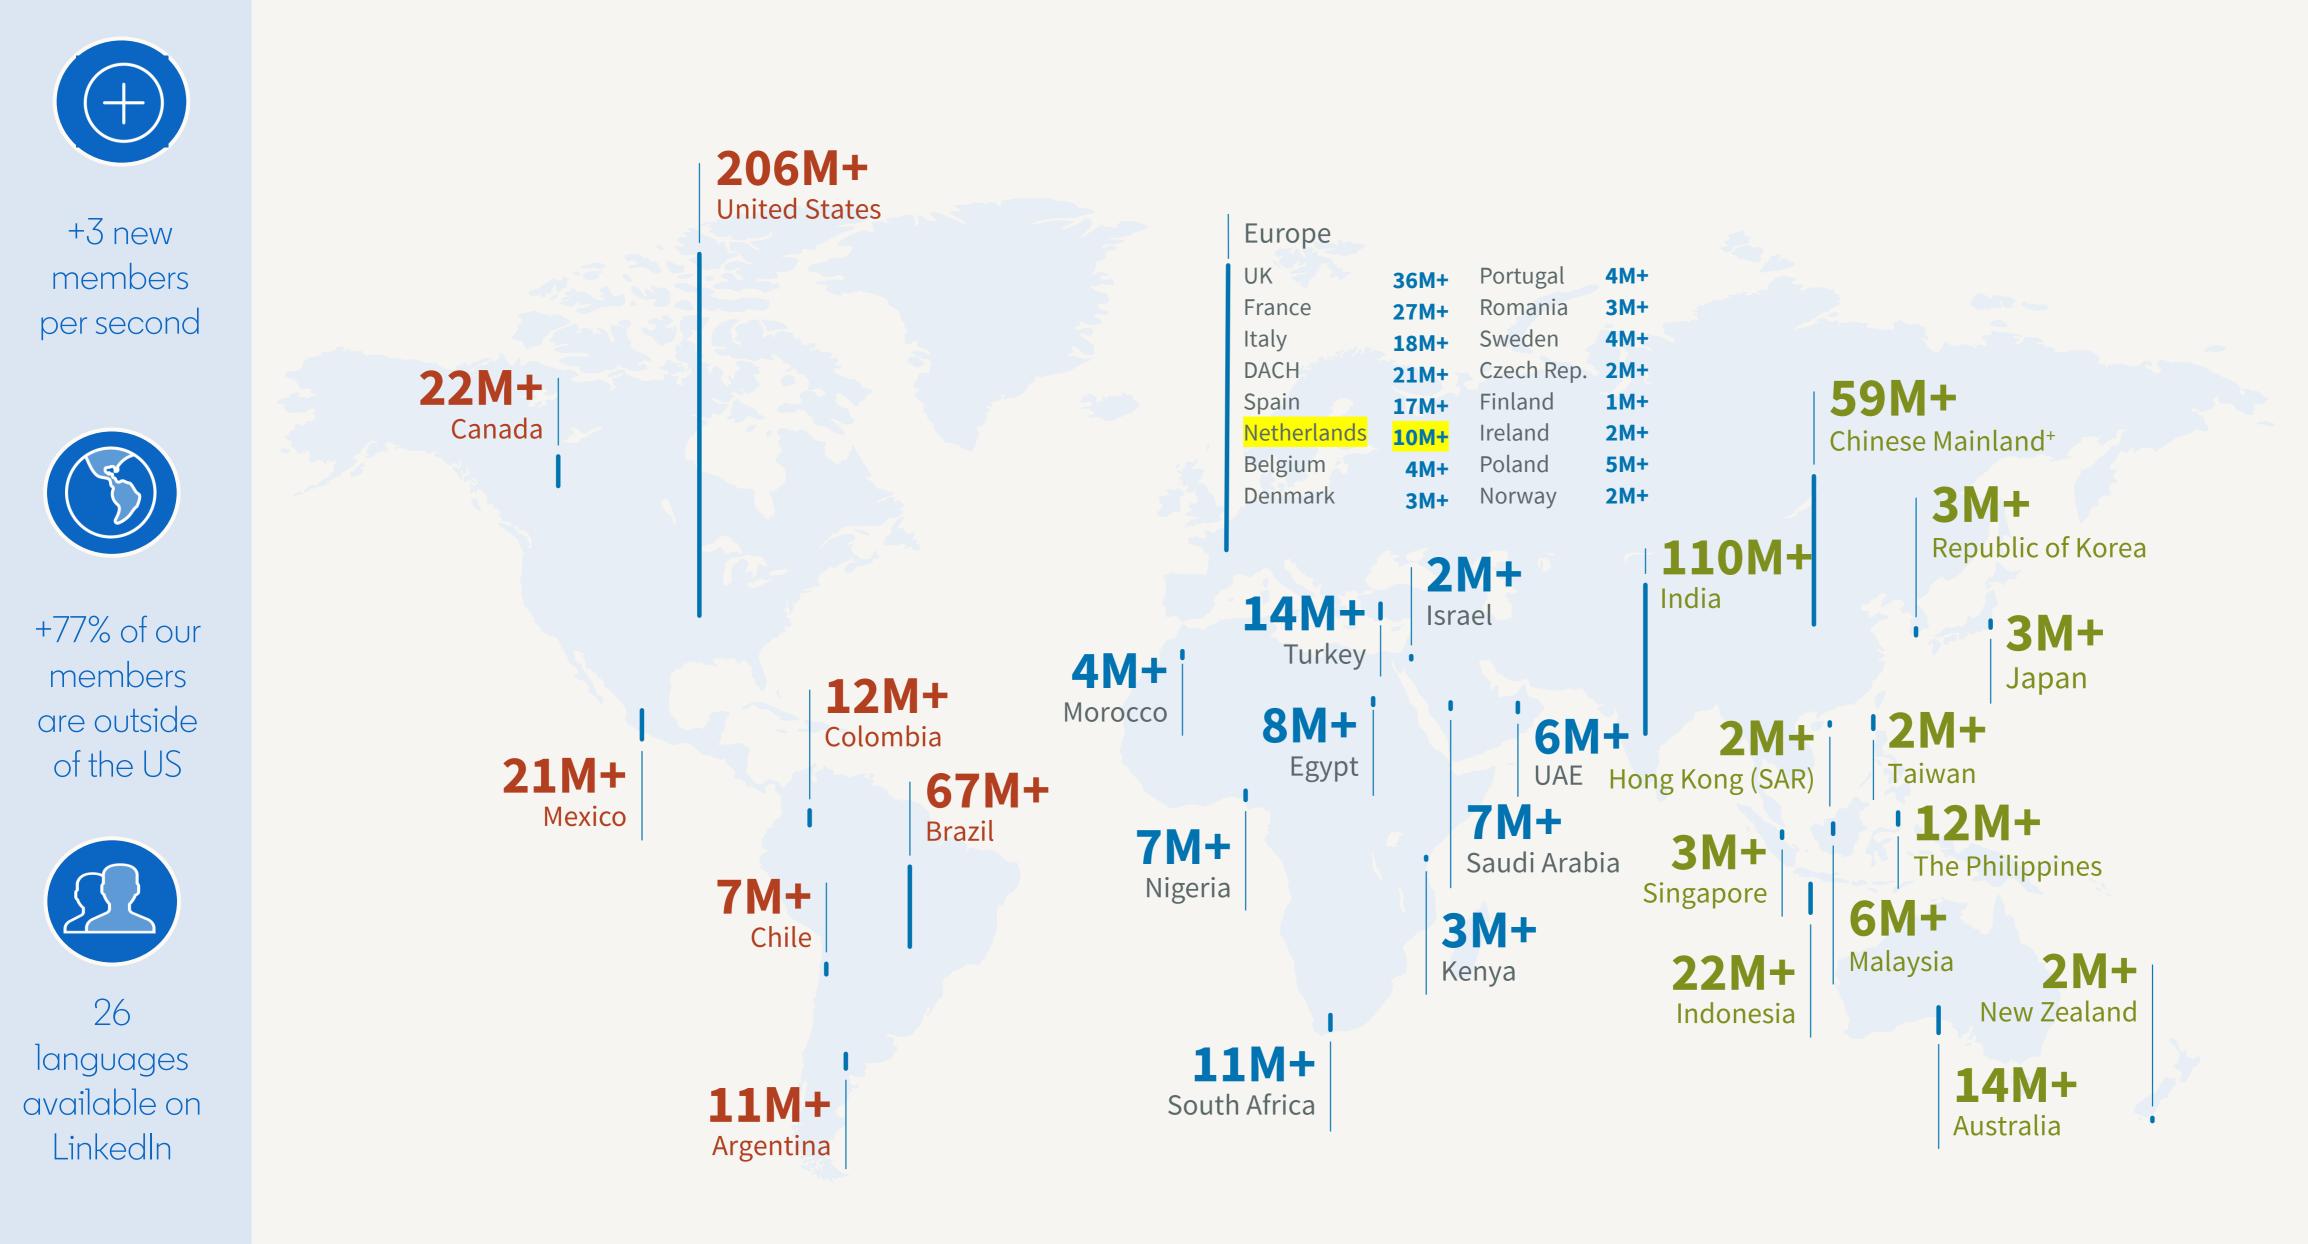

### 950+ million members in 200 countries and regions worldwide

As of July 2023

### Member growth

3 new members per second **Hir**i 8 Hir