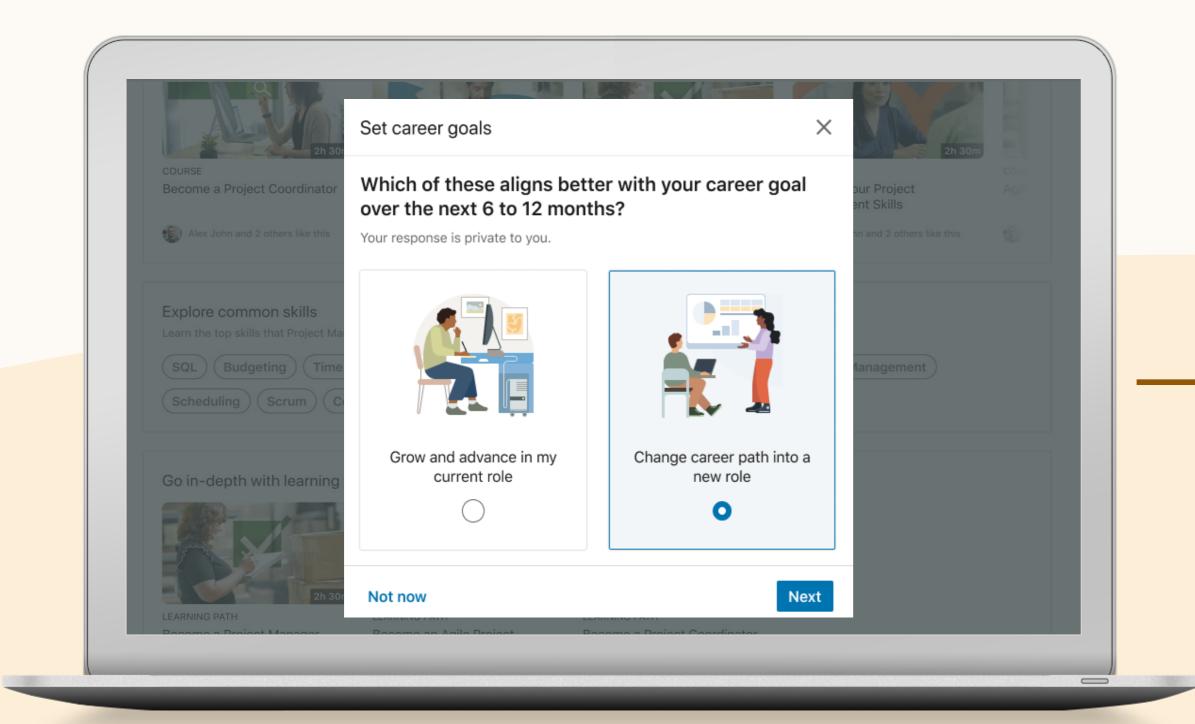

# After setting a career goal, learners will see new content within My Learning to empower them to achieve it.

Learners can pick between two career goals: grow in current role and change career paths. If they want to change paths, they will need to input the role name they want to transition to.

Linked in Learning

From there, they can click directly into relevant content, which will live in a new "My Plan" page on My Learning.

At launch, they will see a new module of career development content (ex/ create a career plan, find a mentor, etc.) based on their goal. In the future, this page will also house jobs at your company and Career Guides