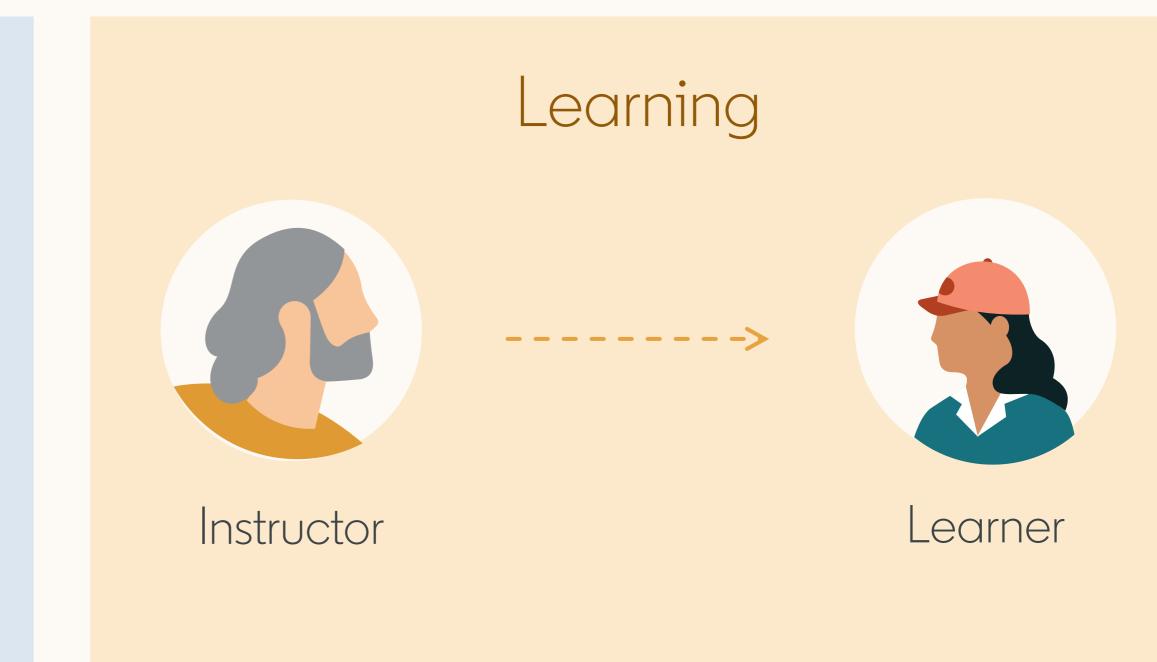

# **Linked in** Workshop OVS



Dylan de Jong



# What we will cover in this workshop

### Introduction: What is LinkedIn?

- 2 Building a profile
- **3** Grow your connections
- 4 LinkedIn Learning
- 5 LinkedIn Sales navigator





### 3 members are signing up every second



### 950+ million members in 200 countries and regions worldwide





As of July 2023

### Relationships create opportunity for members and customers



### Members

Grow my career



### Members



Creator

♠



#### example

### Business 2 Business & Business 2 Customers









### Talent





#### demo

### Global impact of LinkedIn's ecosystem

### Member growth

3 new members per second **Hir**i 8 Hir



#### Hiring impact

8 Hires per minute

#### Skills developed

900k learners per week

### Build your LinkedIn profile

- 1. Set up your account
- 2. Profile vs. resume
- 3. Take a great photo
- 4. Edit your profile
- 5. Add your Career Break



#### Linked in

Join now

Sign in

Welcome to your professional community

Q Find jobs, people, and more



# Set up your account

Visit LinkedIn.com on a desktop computer, or download the mobile app.









### Profile vs. resume

There are big differences between your LinkedIn profile and your resume. For example, your LinkedIn profile:

- Speaks to all potential employers, not just a single one
- Goes into more detail with skil