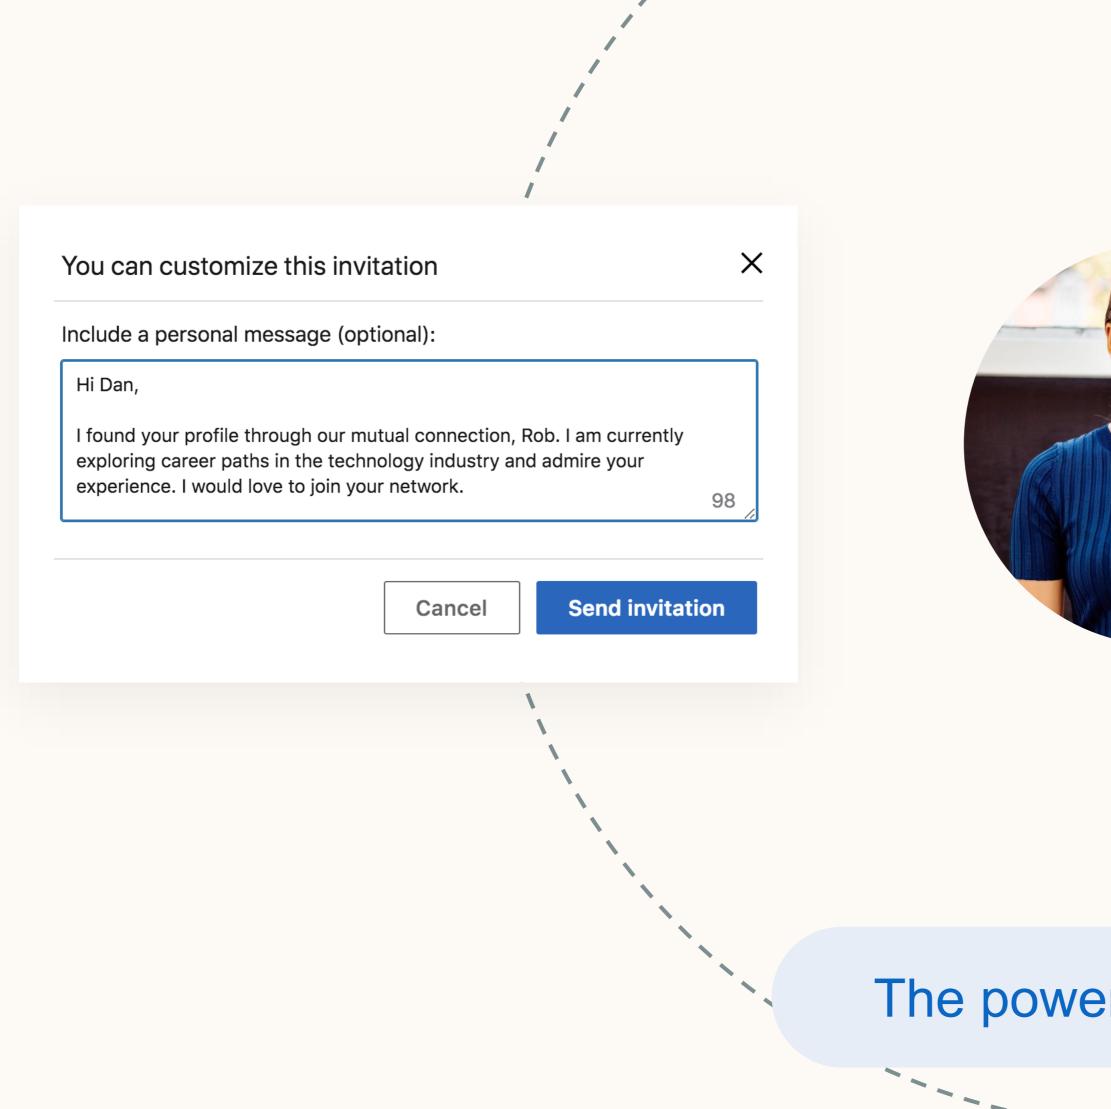

### **Discover** existing connections

Click "My Network" in the top navigation to find people you already know, including:

- Friends and family
- Current and former colleagues
- Current and former managers

Our "People you may know" feature improves over time as you build your network.